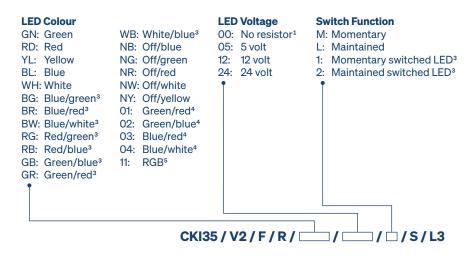

## Ordering Information

- Green, yellow: 1.8V | Red, blue, white: 2.8V (20mA)
- LED wires are only present by unswitched LED versions First colour is active when the switch is not pressed.
- Second colour is active when switch is pressed.