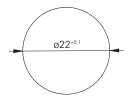

|  |  |
| Insulation resistance     | 600VDC 10M $\Omega$               |  |  |
| Operating temperature     | -40°C to +85°C                    |  |  |
| Ingress protection        | IP68 (EN 60529), IP69K (DIN 4050) |  |  |
| Duty cycle                | 50,000,000 (min)                  |  |  |
| Operating force           | ON                                |  |  |
| Nut mounting torque       | ~ 0.8Nm                           |  |  |
| Panel thickness           | 0.5mm to 8.0mm                    |  |  |
| Body & button material    | Stainless steel 1.4301            |  |  |
| Can be triggered by water |                                   |  |  |

## **Product Dimensions**

All dimensions in mm

### Flat





### **Circuit Diagram**

#### Common plus (PMOS)



## **Mounting Dimensions**



#### **Wiring Instructions**

Switch: See circuit diagram

LED wire +2

LED wire -2

For versions with 3 & 4 LED wires there is one wire per colour (+) and a black wire as common cathode4,5

## Ordering Information





- Green, yellow: 1.8V | Red, blue, white: 2.8V (20mA)
- LED wires are only present by unswitched LED versions First colour is active when the switch is not pressed.
- Second colour is active when switch is pressed.

  3 wires for LED connection (one per colour and common cathode
- (common anode available on request))
  Red/green/blue, 4 wires for LED connection (one per colour and common cathode (common anode available on request))