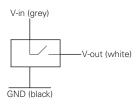

### **Circuit Diagram**

#### Common plus (PMOS)

#### **Wiring Instructions**

Switch: See circuit diagram

LED wire +2

LED wire -2

For versions with 3 & 4 LED wires there is one wire per colour (+) and a black wire as common cathode4,5