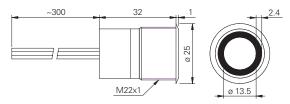

on          |  |  |
| Contact resistance        | 200mΩ                             |  |  |
| Insulation resistance     | 600VDC 10M $\Omega$               |  |  |
| Operating temperature     | -40°C to +85°C                    |  |  |
| Ingress protection        | IP68 (EN 60529), IP69K (DIN 4050) |  |  |
| Duty cycle                | 50,000,000 (min)                  |  |  |
| Operating force           | ON                                |  |  |
| Nut mounting torque       | ~ 0.8Nm                           |  |  |
| Panel thickness           | 0.5mm to 8.0mm                    |  |  |
| Body & button material    | Stainless steel 1.4301            |  |  |
| Can be triggered by water |                                   |  |  |

## **Product Dimensions**

All dimensions in mm

### Flat





### **Circuit Diagram**

#### Common plus (PMOS)



## **Mounting Dimensions**



#### **Wiring Instructions**

Switch: See circuit diagram

LED wire +2

LED wire -2

For versions with 3 & 4 LED wires there is one wire per colour (+) and a black wire as common cathode4,5

## Ordering Information





- Green, yellow: 1.8V | Red, blue, white: 2.8V (20mA)
- LED wires are only present by unswitched LED versions First colour is active when the switch is not pressed.
- Second colour is active when switch is pressed.

  3 wires for LED connection (one per colour and common cathode
- (common anode available on request))
  Red/green/blue, 4 wires for LED connection (one per colour and common cathode (common anode available on request))